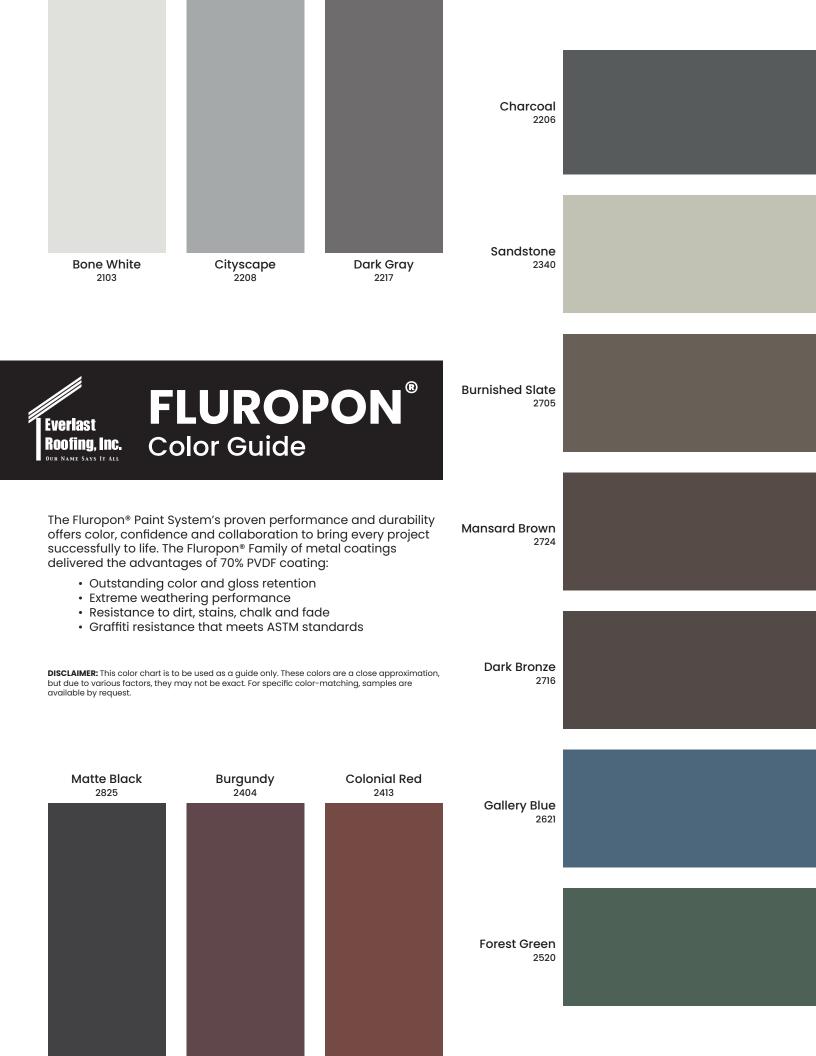

## **Everseam®**

**Coil**24 Gauge
40" Grade 50 / 48" Grade 50
20" Grade 50 / 24" Grade 50

| PROFILE        | Everseam®                  |                            |
|----------------|----------------------------|----------------------------|
| SERIES         | EVERSEAM24                 | COIL                       |
| GAUGE          | 24 Gauge                   | 24 Gauge                   |
| SUBSTRATE      | Galvalume or<br>Galvanized | Galvalume or<br>Galvanized |
| FILM INTEGRITY | 35 Years                   | 35 Years                   |
| FADE / CHALK   | 35 Years                   | 35 Years                   |
| PERFORMANCE    | UP TO<br>25 Years          | N/A                        |