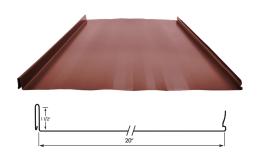

## **Everseam®**

**Coil**24 Gauge
40" Grade 50 / 48" Grade 50
20" Grade 50 / 24" Grade 50

| PROFILE        | Everseam®                  |                            |
|----------------|----------------------------|----------------------------|
| SERIES         | EVERSEAM24                 | COIL                       |
| GAUGE          | 24 Gauge                   | 24 Gauge                   |
| SUBSTRATE      | Galvalume or<br>Galvanized | Galvalume or<br>Galvanized |
| FILM INTEGRITY | 35 Years                   | 35 Years                   |
| FADE / CHALK   | 35 Years                   | 35 Years                   |
| PERFORMANCE    | UP TO<br>25 Years          | N/A                        |